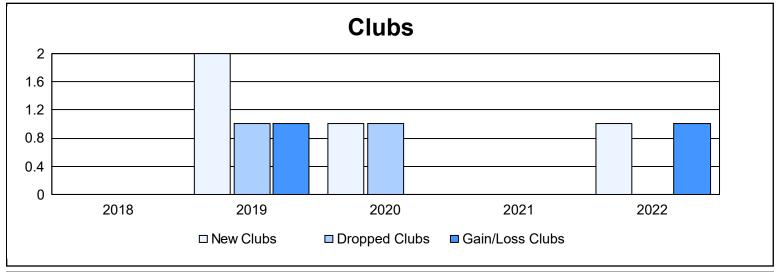

District 103NIE As of June 2022 Cumulative

| Year      | New<br>Clubs | Dropped<br>Clubs | Gain/<br>Loss<br>Clubs | New<br>Members | Charter<br>Members | Reinstate<br>Members | Transfer<br>Members | Total<br>Member<br>Added | Total<br>Members<br>Dropped | Gain/<br>Loss<br>Members |
|-----------|--------------|------------------|------------------------|----------------|--------------------|----------------------|---------------------|--------------------------|-----------------------------|--------------------------|
| 2017-2018 | 0            | 0                | 0                      | 84             | 0                  | 5                    | 12                  | 101                      | 139                         | -38                      |
| 2018-2019 | 2            | 1                | 1                      | 109            | 44                 | 6                    | 20                  | 179                      | 169                         | 10                       |
| 2019-2020 | 1            | 1                | 0                      | 84             | 22                 | 2                    | 39                  | 147                      | 175                         | -28                      |
| 2020-2021 | 0            | 0                | 0                      | 67             | 0                  | 6                    | 3                   | 76                       | 134                         | -58                      |
| 2021-2022 | 1            | 0                | 1                      | 83             | 26                 | 3                    | 16                  | 128                      | 208                         | -80                      |
| Average   | 1            | 0                | 0                      | 85             | 18                 | 4                    | 18                  | 126                      | 165                         | -39                      |