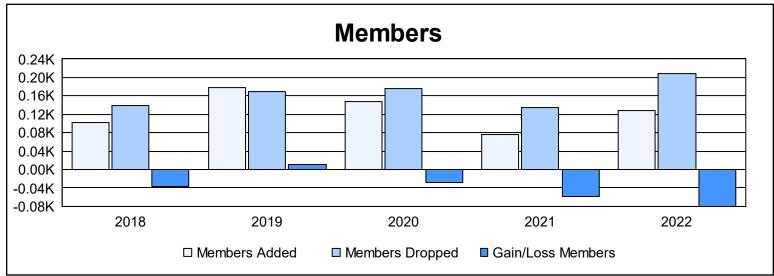

District 103NIE As of June 2022 Cumulative

| Year      | New<br>Clubs | Dropped<br>Clubs | Gain/<br>Loss<br>Clubs | New<br>Members | Charter<br>Members | Reinstate<br>Members | Transfer<br>Members | Total<br>Member<br>Added | Total<br>Members<br>Dropped | Gain/<br>Loss<br>Members |
|-----------|--------------|------------------|------------------------|----------------|--------------------|----------------------|---------------------|--------------------------|-----------------------------|--------------------------|
| 2017-2018 | 0            | 0                | 0                      | 84             | 0                  | 5                    | 12                  | 101                      | 139                         | -38                      |
| 2018-2019 | 2            | 1                | 1                      | 109            | 44                 | 6                    | 20                  | 179                      | 169                         | 10                       |
| 2019-2020 | 1            | 1                | 0                      | 84             | 22                 | 2                    | 39                  | 147                      | 175                         | -28                      |
| 2020-2021 | 0            | 0                | 0                      | 67             | 0                  | 6                    | 3                   | 76                       | 134                         | -58                      |
| 2021-2022 | 1            | 0                | 1                      | 83             | 26                 | 3                    | 16                  | 128                      | 208                         | -80                      |
| Average   | 1            | 0                | 0                      | 85             | 18                 | 4                    | 18                  | 126                      | 165                         | -39                      |